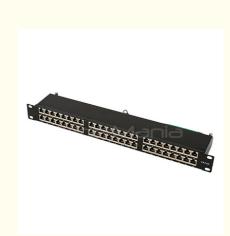

# 48-Port Cat6A Shielded Patch Panel 1U 19" Metal Housing Cat5e,Cat6,Cat6A Compatible

## 48-Port Cat6A Shielded Patch Panel 1U 19" Metal Housing Cat5e, Cat6, Cat6A Compatible

The 1U 19 inch 48 port copper patch panel is a commonly used patch panel in network equipment cabinets, with 48 interfaces for connecting various network devices. Each port can be connected to a network device's Ethernet cable for organizing and managing network cable. This 48 port 6A copper patch panel can save more space for high-speed network environments by connecting CAT.6A network cables. The 6A network cable supports a maximum transmission speed of 10Gbps and a frequency range of up to 500MHz. It is more advanced than the CAT. 5e and CAT. 6 standards and is suitable for high-speed network environments. It is usually used in data centers, network rooms, and other places to neatly manage and allocate network cables, ensuring the stability and efficiency of network connections.

### Features

- 1. Capacity: 48 Ports (1U)
- 2. Material: 1.5mm SPCC
- 3. Cabinet designed, label and inlaid marks for convenience of identification and network management
- 4. Accessories include mounting screws
- 5. RoHS compliant